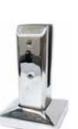

## STANDARD GATE SYSTEM

#### **HARDWARE**

1 x ROUND 2 x POLISHED S/S METRO LATCH SLOTTED POSTS w/ with LOCK BASE PLATE & COVER

MR-GRH 2 x HINGE SPRING

G1-EC 2 x SLOTTED END CAP

**GLASS DETAILS** 