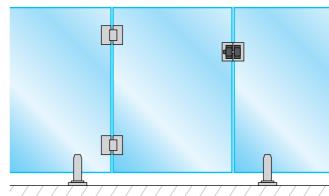

## PREMIUM GATE SYSTEM

# **HARDWARE**

1 x METRO LATCH with LOCK

GH-01 2 x HYDROLIC GATE HINGE

#### **GLASS DETAILS**

\*SUBJECT TO AVAILABILITY