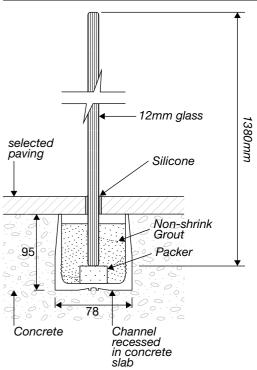

## FRAMELESS INGROUND SERIES

CHEC

Channel End Cap

## HARDWARE

**CH-93**Aluminium Glazing Channel
(Anodized or Silver Powdercoat)

TGRQ-20 TEC Grout Quick Dry

#### DETAILS

\*SUBJECT TO AVAILABILITY