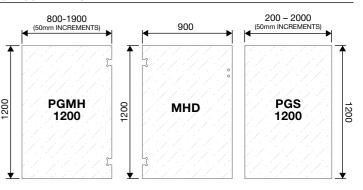

## STANDARD GATE SYSTEM

#### **HARDWARE**

1 x ROUND 2 x POLISHED S/S METRO LATCH SLOTTED POSTS w/ with LOCK BASE PLATE & COVER

MR-GRH 2 x HINGE SPRING

G1-EC 2 x SLOTTED END CAP

**GLASS DETAILS** 