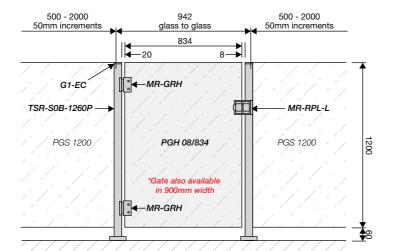

## STANDARD GATE SYSTEM

#### **HARDWARE**

1 x ROUND 2 x POLISHED S/S METRO LATCH SLOTTED POSTS w/ with LOCK BASE PLATE & COVER

MR-GRH 2 x HINGE SPRING

G1-EC 2 x SLOTTED END CAP

**GLASS DETAILS** 