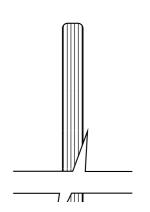

# FRAMELESS CHANNEL SERIES

CHEC

Channel End Cap

#### **HARDWARE**

**CH-93**Aluminium Glazing Channel
(Anodized or Silver Powdercoat)

TGRQ-20 TEC Grout Quick Dry

## DETAILS