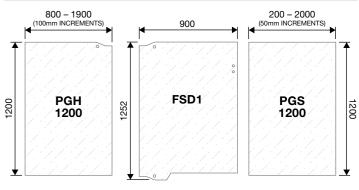

## framelessdirect Pool Fencing

Prestige and high performance. Our pool fencing options range from mini post systems to glass clamps and completely frameless. We use a minimum of 12mm toughened safety glass and quality heavy duty 316 marine grade stainless steel and aluminium hardware. Our range of gate systems provide options to suit any situation, featuring commercial grade concealed gate closers and slimline patch fittings making our pool fencing the safest and most stylish available in Australia.

# POOL GATE SYSTEMS

## **ELITE GATE SYSTEM**





#### **HARDWARE**







FLOOR SPRING

**PF-1** 1 x HEAVY DUTY

**GLASS DETAILS** 





## PREMIUM GATE SYSTEM



# **HARDWARE**



1 x METRO LATCH with LOCK

GH-01 2 x HYDROLIC GATE HINGE



#### **GLASS DETAILS**



\*SUBJECT TO AVAILABILITY

## STANDARD GATE SYSTEM





#### **HARDWARE**



1 x ROUND 2 x POLISHED S/S METRO LATCH SLOTTED POSTS w/ with LOCK BASE PLATE & COVER



MR-GRH 2 x HINGE SPRING



G1-EC 2 x SLOTTED END CAP

**GLASS DETAILS** 



# **METRO GATE SYSTEM**





## **HARDWARE**



MR-GGFL-L 1 x METRO LATCH with LOCK



2 x METRO HINGE

#### **GLASS DETAILS**



# FRAMELESS MP SERIES







## **HARDWARE**







MPS-5S-250-P (Polished / Satin)



MPS-150R-P 316 Stainless Steel Round (Polished / Satin)



MPS-150S-P 316 Stainless Steel Square (Polished / Satin)



MPA-2-P Aluminium (Silver Powdercoat)



MPA-2-A Aluminium (Anodized)



MPA-2/60P Alumin