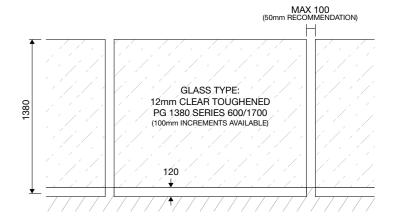

ETAILS** 



# **METRO GATE SYSTEM**





## **HARDWARE**



MR-GGFL-L 1 x METRO LATCH with LOCK



2 x METRO HINGE

#### **GLASS DETAILS**



# FRAMELESS MP SERIES







## **HARDWARE**







MPS-5S-250-P (Polished / Satin)



MPS-150R-P 316 Stainless Steel Round (Polished / Satin)



MPS-150S-P 316 Stainless Steel Square (Polished / Satin)



MPA-2-P Aluminium (Silver Powdercoat)



MPA-2-A Aluminium (Anodized)



MPA-2/60P Aluminium (Silver Powdercoat)



TGRQ-20

TEC Grout Quick Dry

\*SUBJECT TO AVAILABILITY

# FRAMELESS CHANNEL SERIES





CHEC

Channel End Cap



#### **HARDWARE**



**CH-93**Aluminium Glazing Channel
(Anodized or Silver Powdercoat)



TGRQ-20 TEC Grout Quick Dry

## DETAILS



## \*SUBJECT TO AVAILABILITY

## FRAMELESS INGROUND SERIES





CHEC

Channel End Cap



## HARDWARE



**CH-93**Aluminium Glazing Channel
(Anodized or Silver Powdercoat)



TGRQ-20 TEC Grout Quick Dry

#### DETAILS



\*SUBJECT TO AVAILABILITY

## Visit our online store at:

## www.framelessdirect.com.au

# CONTACT US

#### **Frameless Direct Pty Ltd**

21 Encore Avenue, Somerton VIC 3062 t: +61 3 9303 9008 f: +61 3 8339 2425

## Visit our online store at:

www.framelessdirect.com.au