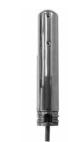

## **HARDWARE**

MPS-5S-250-P (Polished / Satin)

MPS-150R-P 316 Stainless Steel Round (Polished / Satin)

MPS-150S-P 316 Stainless Steel Square (Polished / Satin)

MPA-2-P Aluminium (Silver Powdercoat)

MPA-2-A Aluminium (Anodized)