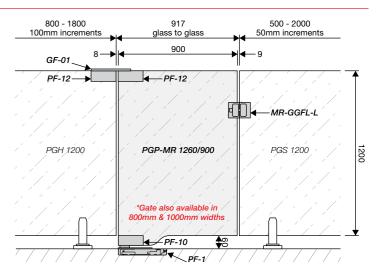

## **ELITE GATE SYSTEM**

#### **HARDWARE**

FLOOR SPRING

**PF-1** 1 x HEAVY DUTY

**GLASS DETAILS** 