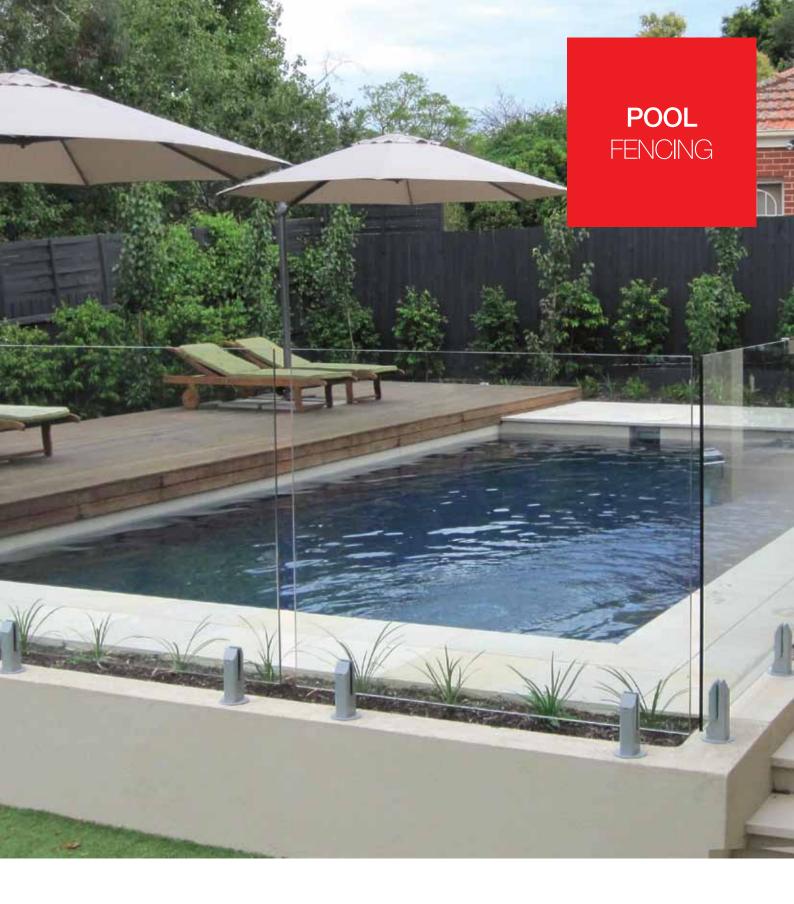

## framelessdirect Pool Fencing

Prestige and high performance. Our pool fencing options range from mini post systems to glass clamps and completely frameless. We use a minimum of 12mm toughened safety glass and quality heavy duty 316 marine grade stainless steel and aluminium hardware. Our range of gate systems provide options to suit any situation, featuring commercial grade concealed gate closers and slimline patch fittings making our pool fencing the safest and most stylish available in Australia.