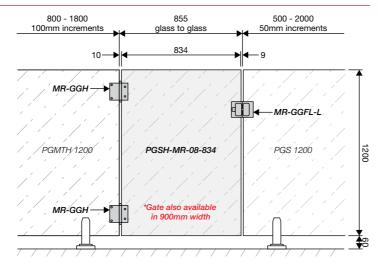

# **METRO GATE SYSTEM**

## **HARDWARE**

MR-GGFL-L 1 x METRO LATCH with LOCK

2 x METRO HINGE

#### **GLASS DETAILS**