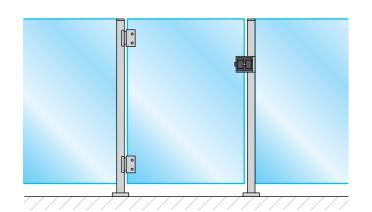

## STANDARD GATE SYSTEM

#### **HARDWARE**

1 x ROUND 2 x POLISHED S/S METRO LATCH SLOTTED POSTS w/ with LOCK BASE PLATE & COVER

MR-GRH 2 x HINGE SPRING

G1-EC 2 x SLOTTED END CAP

**GLASS DETAILS** 