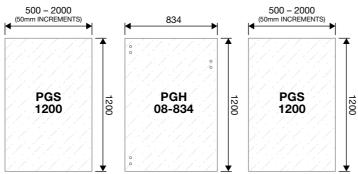

# **METRO GATE SYSTEM**

## **HARDWARE**

MR-GGFL-L 1 x METRO LATCH with LOCK

2 x METRO HINGE

#### **GLASS DETAILS**