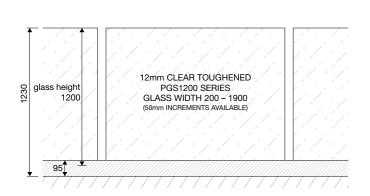

# FRAMELESS MP SERIES

## **HARDWARE**

MPS-5S-250-P (Polished / Satin)

MPS-150R-P 316 Stainless Steel Round (Polished / Satin)

MPS-150S-P 316 Stainless Steel Square (Polished / Satin)

MPA-2-P Aluminium (Silver Powdercoat)

MPA-2-A Aluminium (Anodized)