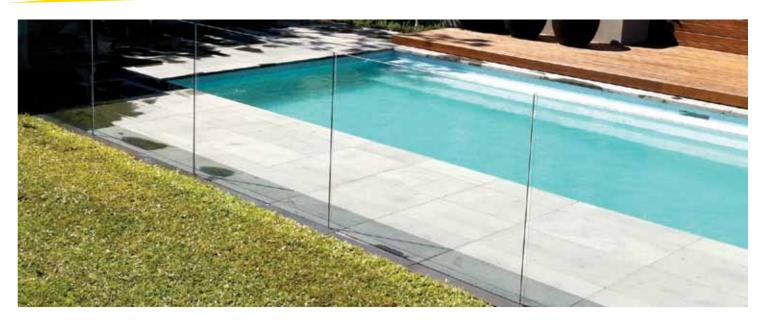

## framelessdirect Pool Fencing

Prestige and high performance. Our pool fencing options range from mini post systems to glass clamps and completely frameless. We use a minimum of 12mm toughened safety glass and quality heavy duty 316 marine grade stainless steel and aluminium hardware. Our range of gate systems provide options to suit any situation, featuring commercial grade concealed gate closers and slimline patch fittings making our pool fencing the safest and most stylish available in Australia.