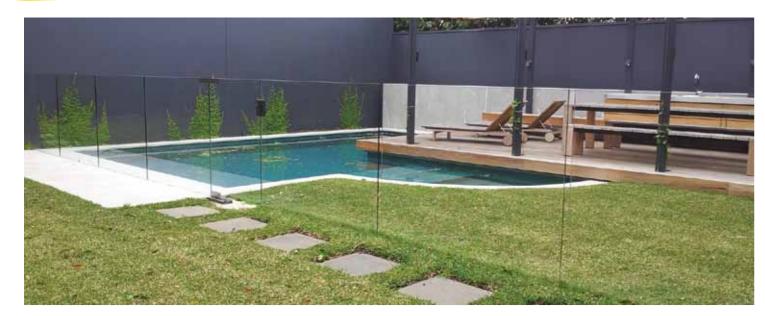

## framelessdirect Pool Fencing

Prestige and high performance. Our pool fencing options range from mini post systems to glass clamps and completely frameless. We use a minimum of 12mm toughened safety glass and quality heavy duty 316 marine grade stainless steel and aluminium hardware. Our range of gate systems provide options to suit any situation, featuring commercial grade concealed gate closers and slimline patch fittings making our pool fencing the safest and most stylish available in Australia.