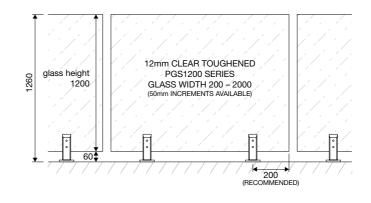

# FRAMELESS MP SERIES

## **HARDWARE**

MPS-5S-250-P (Polished / Satin)

MPS-150R-P 316 Stainless Steel Round (Polished / Satin)

MPS-150S-P 316 Stainless Steel Square (Polished / Satin)

MPA-2-P Aluminium (Silver Powdercoat)

MPA-2-A Aluminium (Anodized)