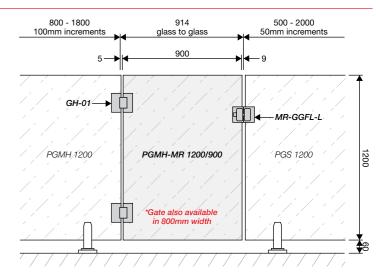

# **METRO GATE SYSTEM**

## **HARDWARE**

MR-GGFL-L 1 x METRO LATCH with LOCK

2 x METRO HINGE

#### **GLASS DETAILS**