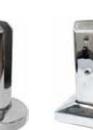

## PREMIUM GATE SYSTEM

# **HARDWARE**

1 x METRO LATCH with LOCK

GH-01 2 x HYDROLIC GATE HINGE

#### **GLASS DETAILS**

\*SUBJECT TO AVAILABILITY