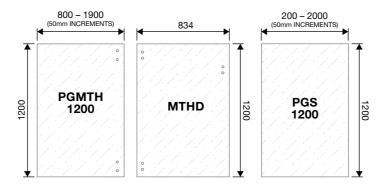

# FRAMELESS MP SERIES

## **HARDWARE**

MPS-5S-250-P (Polished / Satin)

MPS-150R-P 316 Stainless Steel Round (Polished / Satin)

MPS-150S-P 316 Stainless Steel Square (Polished / Satin)

MPA-2-P Aluminium (Silver Powdercoat)

MPA-2-A Aluminium (Anodized)