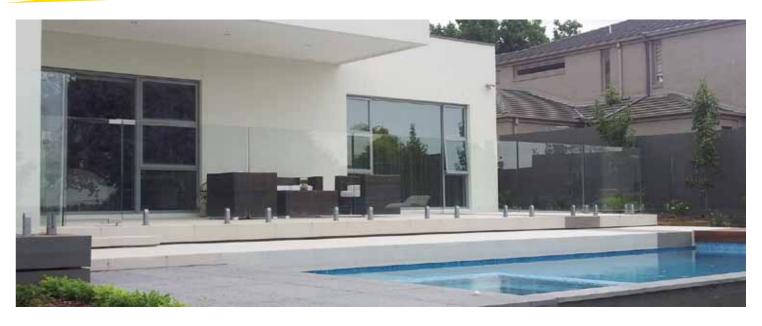

## framelessdirect Pool Fencing

Prestige and high performance. Our pool fencing options range from mini post systems to glass clamps and completely frameless. We use a minimum of 12mm toughened safety glass and quality heavy duty 316 marine grade stainless steel and aluminium hardware. Our range of gate systems provide options to suit any situation, featuring commercial grade concealed gate closers and slimline patch fittings making our pool fencing the safest and most stylish available in Australia.