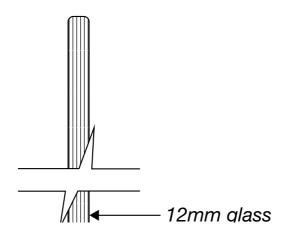

# FRAMELESS CHANNEL SERIES

CHEC

Channel End Cap

#### **HARDWARE**

**CH-93**Aluminium Glazing Channel
(Anodized or Silver Powdercoat)

TGRQ-20 TEC Grout Quick Dry

## FRAMELESS INGROUND SERIES

CHEC

Channel End Cap

## HARDWARE

**CH-93**Aluminium Glazing Channel
(Anodized or Silver Powdercoat)

TGRQ-20 TEC Grout Quick Dry