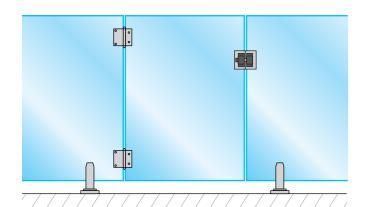

# **METRO GATE SYSTEM**

## **HARDWARE**

MR-GGFL-L 1 x METRO LATCH with LOCK

2 x METRO HINGE

#### **GLASS DETAILS**