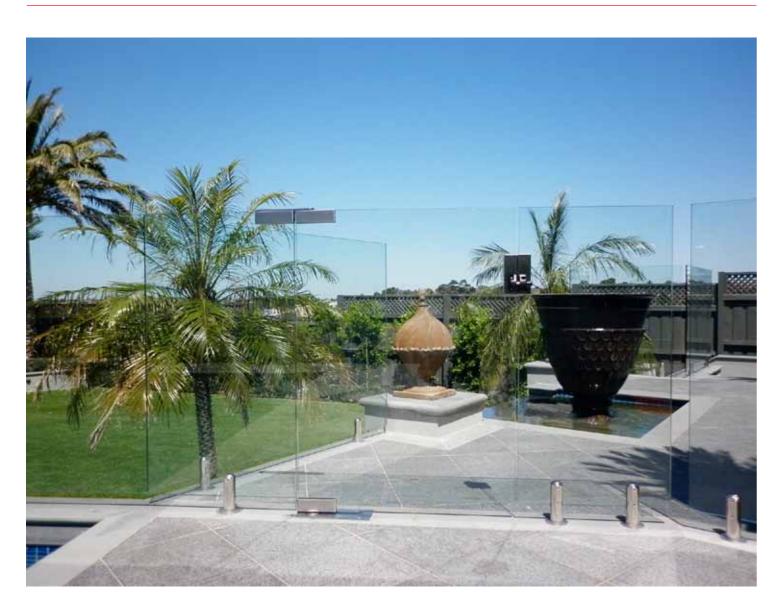

## framelessdirect Pool Fencing

Prestige and high performance. Our pool fencing options range from mini post systems to glass clamps and completely frameless. We use a minimum of 12mm toughened safety glass and quality heavy duty 316 marine grade stainless steel and aluminium hardware. Our range of gate systems provide options to suit any situation, featuring commercial grade concealed gate closers and slimline patch fittings making our pool fencing the safest and most stylish available in Australia.