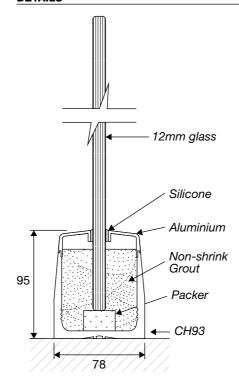

## DETAILS

## HARDWARE

**CH-93**Aluminium Glazing Channel
(Anodized or Silver Powdercoat)

TGRQ-20 TEC Grout Quick Dry

#### DETAILS

\*SUBJECT TO AVAILABILITY