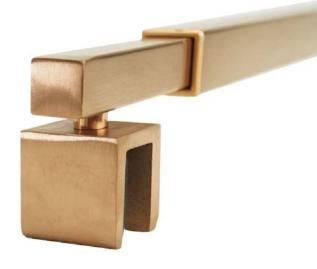

## SQUARE BRACE ARM ADJUSTABLE 700-1200MM Shower screen panel support arm

**TECHNICAL DETAILS:** 

- Fix horizontally from wall to top of glass panel
- Easy horizontal fixing solution for stabilising single glass panels
- Horizontal fixing hidden fixing into wall (internal CSK screw)
- Width adjustable from 760mm to 1200mm simply slide telescopic tube to required length and tighten grub screws...
- Suitable for 10mm glass
- Friction fit to glass panel (no hole in glass required)
- Manufactured in solid brass fittings with SS304 square tube

## BRUSHED ROSE GOLD