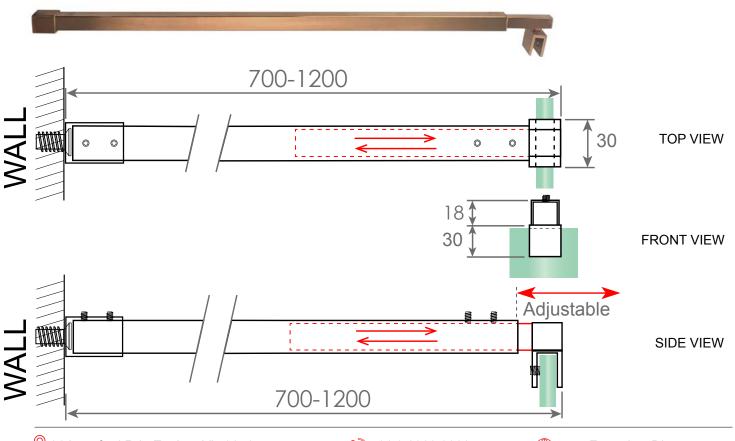

## SQUARE BRACE ARM ADJUSTABLE 700-1200MM Shower screen panel support arm

**TECHNICAL DETAILS:** 

- Fix horizontally from wall to top of glass panel
- Easy horizontal fixing solution for stabilising single glass panels
- Horizontal fixing hidden fixing into wall (internal CSK screw)
- Width adjustable from 760mm to 1200mm simply slide telescopic tube to required length and tighten grub screws...
- Suitable for 10mm glass
- Friction fit to glass panel (no hole in glass required)
- Manufactured in solid brass fittings with SS304 square tube