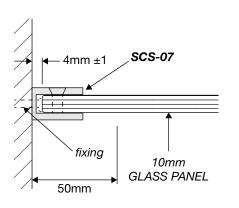

|
| WB          | Wall Bracket x2 (inside Top Track)                                                         |
| BG          | Bottom Guide x1                                                                            |
| Н           | Hole Handle x1                                                                             |
| TW          | Track Wheels x2                                                                            |

<sup>\*\*</sup> All glass is 10mm clear toughened. \*\*



# INLINE 3-PANEL SLIDING SHOWER SERIES (technical drawings)



**Dimension A**, is the overall dimension including gaps between wall and all glass panels.



### **WALL/FLOOR MOUNTING APPLICATIONS**

# 10mm GLASS PANEL

1/ CLAMP





















WALL MOUNT DRAWINGS



## **CLEAR WATER SEAL APPLICATIONS**

#### **OPTION 1**

### **OPTION 2 (FIXED PANEL TO DOOR)**