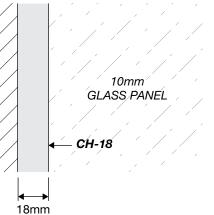

|
| WB          | Wall Bracket x2 (inside Top Track)                                                         |
| BG          | Bottom Guide x1                                                                            |
| Н           | Hole Handle x1                                                                             |
| TW          | Track Wheels x2                                                                            |

<sup>\*\*</sup> All glass is 10mm clear toughened. \*\*



# INLINE 3-PANEL SLIDING SHOWER SERIES (technical drawings)



**Dimension A**, is the overall dimension including gaps between wall and all glass panels.



### **WALL/FLOOR MOUNTING APPLICATIONS**

# 10mm GLASS PANEL

1/ CLAMP





















WALL MOUNT DRAWINGS



## **CLEAR WATER SEAL APPLICATIONS**

#### **OPTION 1**

### **OPTION 2 (FIXED PANEL TO DOOR)**