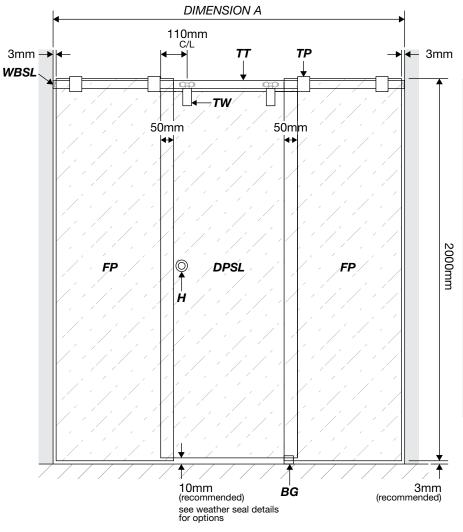

# INLINE 3-PANEL SLIDING SHOWER SERIES (technical drawings)

| LEGEND      |                                                                                            |
|-------------|--------------------------------------------------------------------------------------------|
| DIMENSION A | The overall dimension including gaps between wall and all glass panels.                    |
| FP          | Shower screen fixed glass panel (FP Glass Series).                                         |
| DPSL        | Sliding shower screen door glass panel with hinge cutouts and hole for selected door knob. |
| тт          | Top Track x1                                                                               |
| TP          | Top Patch x4                                                                               |
| WB          | Wall Bracket x2 (inside Top Track)                                                         |
| BG          | Bottom Guide x1                                                                            |
| Н           | Hole Handle x1                                                                             |
| TW          | Track Wheels x2                                                                            |

<sup>\*\*</sup> All glass is 10mm clear toughened. \*\*