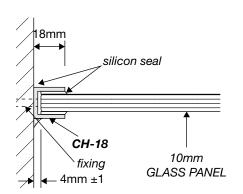

|
| WB          | Wall Bracket x2 (inside Top Track)                                                         |
| BG          | Bottom Guide x1                                                                            |
| Н           | Hole Handle x1                                                                             |
| TW          | Track Wheels x2                                                                            |

<sup>\*\*</sup> All glass is 10mm clear toughened. \*\*



# INLINE 3-PANEL SLIDING SHOWER SERIES (technical drawings)



**Dimension A**, is the overall dimension including gaps between wall and all glass panels.



### **WALL/FLOOR MOUNTING APPLICATIONS**

# 10mm GLASS PANEL

1/ CLAMP





















WALL MOUNT DRAWINGS



## **CLEAR WATER SEAL APPLICATIONS**

#### **OPTION 1**

### **OPTION 2 (FIXED PANEL TO DOOR)**