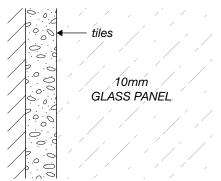

|
| WB          | Wall Bracket x2 (inside Top Track)                                                         |
| BG          | Bottom Guide x1                                                                            |
| Н           | Hole Handle x1                                                                             |
| TW          | Track Wheels x2                                                                            |

<sup>\*\*</sup> All glass is 10mm clear toughened. \*\*



# INLINE 3-PANEL SLIDING SHOWER SERIES (technical drawings)



**Dimension A**, is the overall dimension including gaps between wall and all glass panels.



### **WALL/FLOOR MOUNTING APPLICATIONS**

# 10mm GLASS PANEL

1/ CLAMP





















WALL MOUNT DRAWINGS



## **CLEAR WATER SEAL APPLICATIONS**

#### **OPTION 1**

### **OPTION 2 (FIXED PANEL TO DOOR)**