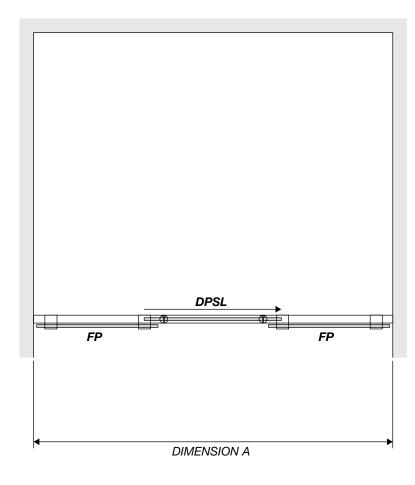

# INLINE 3-PANEL SLIDING SHOWER SERIES (technical drawings)

**Dimension A**, is the overall dimension including gaps between wall and all glass panels.