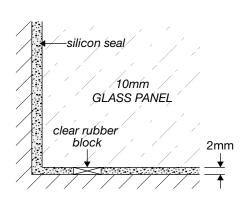

|
| WB          | Wall Bracket x2 (inside Top Track)                                                         |
| BG          | Bottom Guide x1                                                                            |
| Н           | Hole Handle x1                                                                             |
| TW          | Track Wheels x2                                                                            |

<sup>\*\*</sup> All glass is 10mm clear toughened. \*\*



# INLINE 3-PANEL SLIDING SHOWER SERIES (technical drawings)



**Dimension A**, is the overall dimension including gaps between wall and all glass panels.



### **WALL/FLOOR MOUNTING APPLICATIONS**

# 10mm GLASS PANEL

1/ CLAMP





















WALL MOUNT DRAWINGS



## **CLEAR WATER SEAL APPLICATIONS**

#### **OPTION 1**

### **OPTION 2 (FIXED PANEL TO DOOR)**