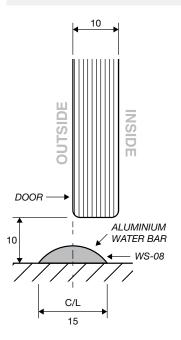

|
| BG          | Bottom Guide x1                                                                            |
| Н           | Hole Handle x1                                                                             |
| TW          | Track Wheels x2                                                                            |

<sup>\*\*</sup> All glass is 10mm clear toughened. \*\*



# INLINE 3-PANEL SLIDING SHOWER SERIES (technical drawings)



**Dimension A**, is the overall dimension including gaps between wall and all glass panels.



### **WALL/FLOOR MOUNTING APPLICATIONS**

# 10mm GLASS PANEL

1/ CLAMP





















WALL MOUNT DRAWINGS



## **CLEAR WATER SEAL APPLICATIONS**

#### **OPTION 1**

### **OPTION 2 (FIXED PANEL TO DOOR)**