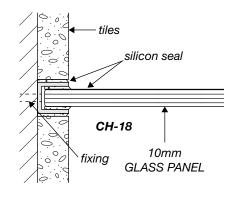

|
| WB          | Wall Bracket x2 (inside Top Track)                                                         |
| BG          | Bottom Guide x1                                                                            |
| Н           | Hole Handle x1                                                                             |
| TW          | Track Wheels x2                                                                            |

<sup>\*\*</sup> All glass is 10mm clear toughened. \*\*



# INLINE 3-PANEL SLIDING SHOWER SERIES (technical drawings)



**Dimension A**, is the overall dimension including gaps between wall and all glass panels.



### **WALL/FLOOR MOUNTING APPLICATIONS**

# 10mm GLASS PANEL

1/ CLAMP





















WALL MOUNT DRAWINGS



## **CLEAR WATER SEAL APPLICATIONS**

#### **OPTION 1**

### **OPTION 2 (FIXED PANEL TO DOOR)**