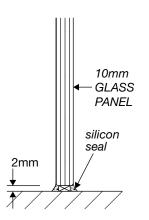

|
| WB          | Wall Bracket x2 (inside Top Track)                                                         |
| BG          | Bottom Guide x1                                                                            |
| Н           | Hole Handle x1                                                                             |
| TW          | Track Wheels x2                                                                            |

<sup>\*\*</sup> All glass is 10mm clear toughened. \*\*



# INLINE 3-PANEL SLIDING SHOWER SERIES (technical drawings)



**Dimension A**, is the overall dimension including gaps between wall and all glass panels.



### **WALL/FLOOR MOUNTING APPLICATIONS**

# 10mm GLASS PANEL

1/ CLAMP





















WALL MOUNT DRAWINGS



## **CLEAR WATER SEAL APPLICATIONS**

#### **OPTION 1**

### **OPTION 2 (FIXED PANEL TO DOOR)**